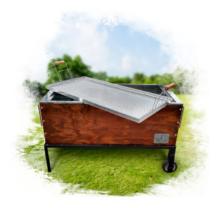

#### LARGE WITH IRON BASE AND WHEELS

A model of **excellent finishes and quality,** ideal for restaurants or for events with many people, this **Caja China-type grill** unlike the simple classic has four short legs and a base with wheels.

Lee mas

SKU: CGIR02 Price: \$645