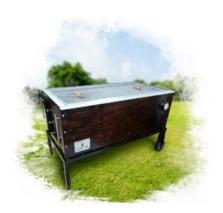

# LARGE WITH IRON BASE, WHEELS AND THERMOMETER

A model of excellent finishes and quality, **ideal for restaurants or events with many people**, This Chinese box-type rotisserie unlike the classic with fixed structure has four short legs and a base with wheels.

Lee mas

SKU: CGIR02T Price: \$675